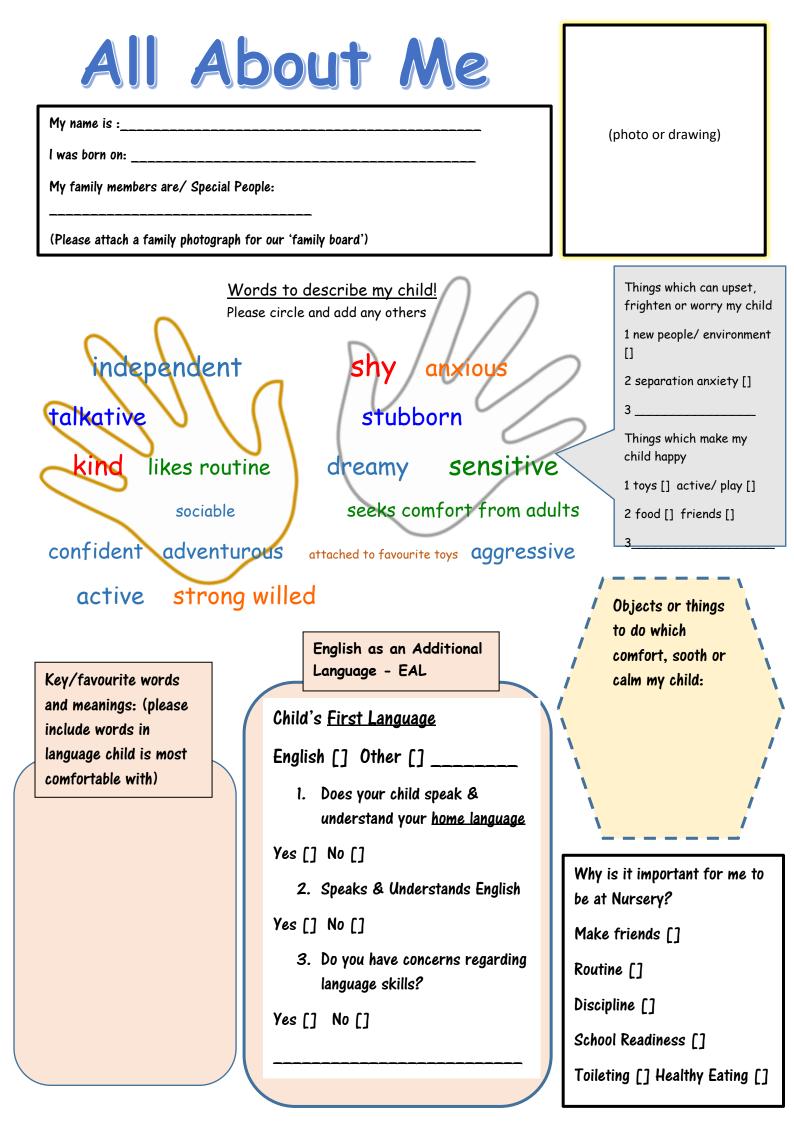

| How does your child separate from you?                                                                                                 |  |  |
|----------------------------------------------------------------------------------------------------------------------------------------|--|--|
| Happily separates from main carer [] Needs more support for settling []                                                                |  |  |
| How does your child make their needs known?<br>Flapping hand [] verbal talk [] gestures []<br>Pointing [] crying [] tantrums[]         |  |  |
| What stage of toilet training is your child at?<br>Nappies [] Pull Ups [] Toilet Trained but wears Pull Ups [] Fully Toilet Trained [] |  |  |
|